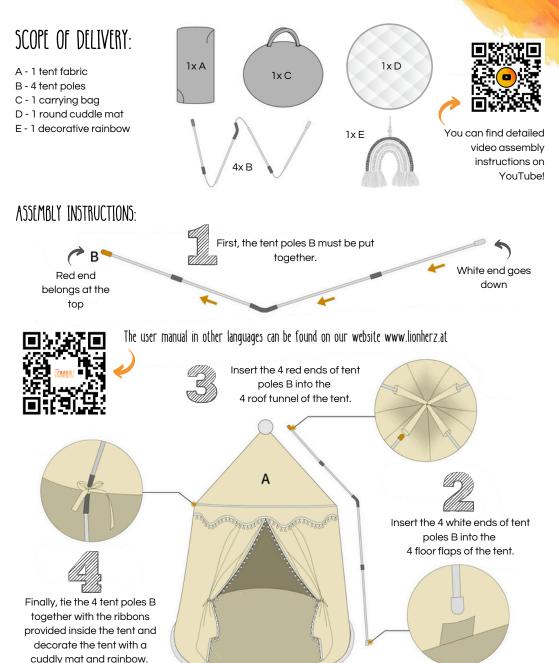

## Storage:

- Use the included carrying bag for storage and travel.
- Keep the tent out of the reach of children.