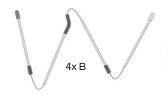

# SCOPE OF DELIVERY:

A - 1 tent fabric

B - 4 tent poles

ASSEMBLY INSTRUCTIONS: The user manual in other languages can be found on our website www.lionherz.at

You can also find detailed video assembly instructions on YouTube!