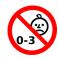

#### Safety instructions:

- WARNING! Not suitable for children under 3 years. Danger of suffocation due to small parts.
- Do not hang decorations, fairy lights or other items in or on the tent that children could get caught on while playing.
- Make sure there is always an escape route from the tent.
- Improper assembly and use can lead to injury. Set up the tent on a flat surface. Keep a distance of 1.5 m in all directions from other structures.
- Only allow children to use the tent under supervision.
- The tent must be set up by an adult.
- Keep the tent away from extreme temperatures and open flames.