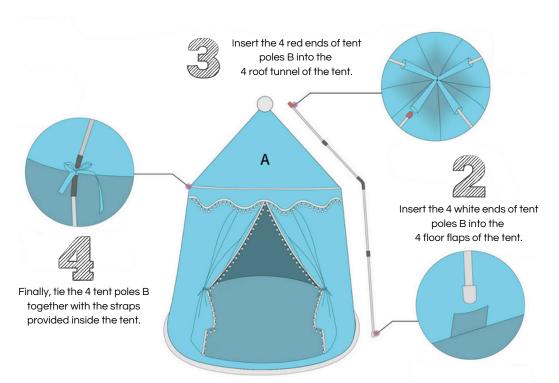

# SCOPE OF DELIVERY:

A - 1 tent fabric

B - 4 tent poles

ASSEMBLY INSTRUCTIONS: The user manual in other languages can be found on our website www.lionherz.at

You can also find detailed video assembly instructions on YouTube!